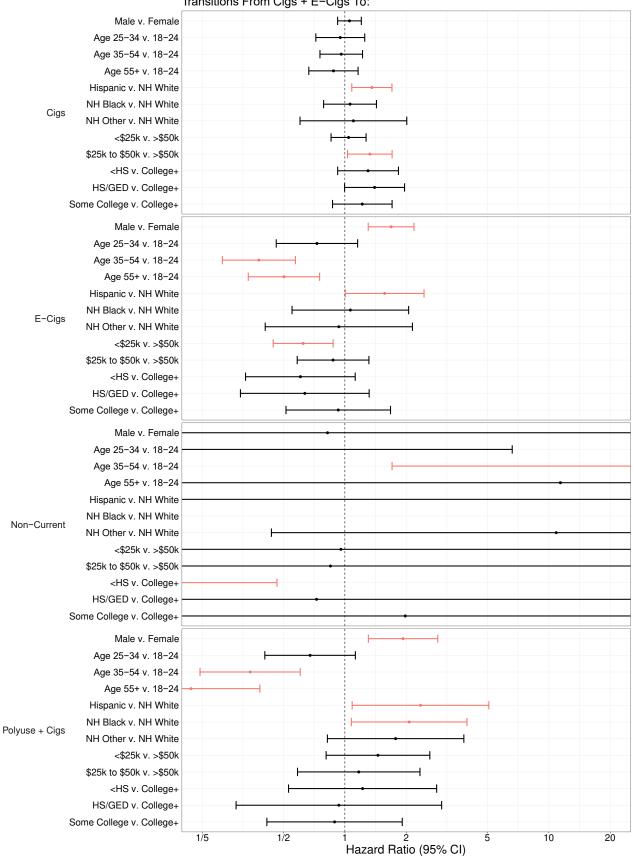

**Supplemental Figure 2.** Forest plots of HRs by selected sociodemographic groups for each allowed transition (from univariable models). Red HRs are significantly different from 1, and black HRs are not significantly different from 1 at a 0.05 significance level. NH: Non-Hispanic, HS: high school, OC: other combustibles, SLT: smokeless tobacco. Cigs = cigarettes, E-Cigs = e-cigarettes, OC = other combustibles, SLT = smokeless tobacco, Polyuse + Cigs is any product combination of three or more products that includes cigarettes, Polyuse no Cigs is any product combination of two or more products that does not include cigarettes.