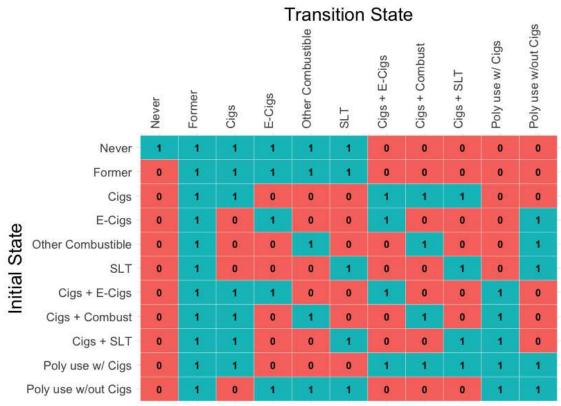

# Supplementary material for Patterns of poly tobacco use in the Population Assessment of Tobacco and Health (PATH) study, 2013-2017: a multistate Markov transition analysis

**Suplemental Figure 1.** The reduced Q matrix used for multistate modeling. Zero cells mean that the one-step instantaneous transition is not allowed, and that it goes through a latent unobserved state. Cigs = cigarettes, E-Cigs = e-cigarettes, OC = other combustibles, SLT = smokeless tobacco, Polyuse + Cigs is any product combination of three or more products that includes cigarettes, Polyuse no Cigs is any product combination of two or more products that does not include cigarettes.