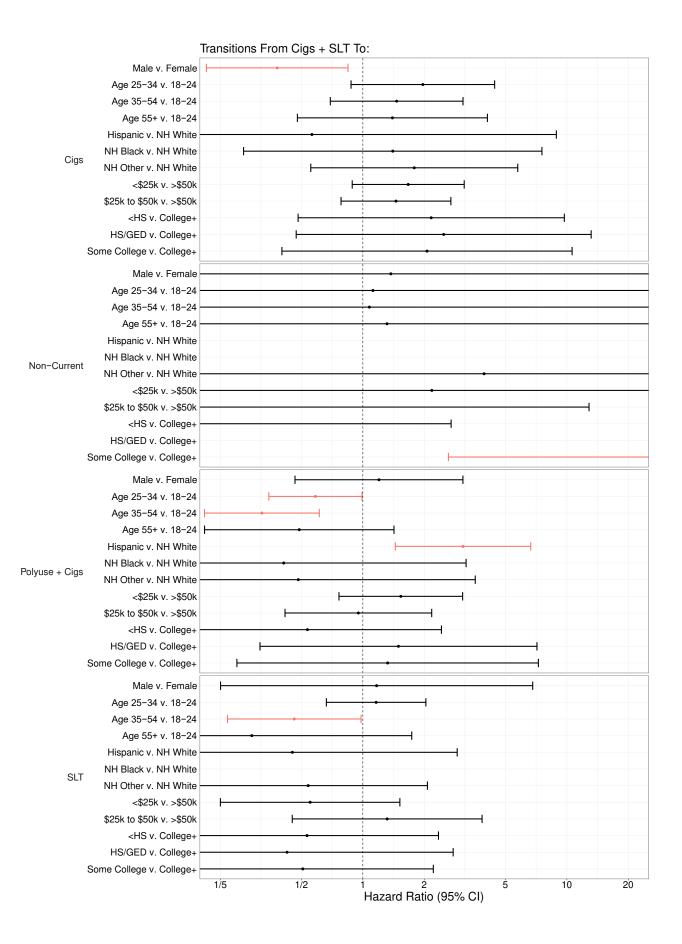

**Supplemental Figure 2.** Forest plots of HRs by selected sociodemographic groups for each allowed transition (from univariable models). Red HRs are significantly different from 1, and black HRs are not significantly different from 1 at a 0.05 significance level. NH: Non-Hispanic, HS: high school, OC: other combustibles, SLT: smokeless tobacco. Cigs = cigarettes, E-Cigs = e-cigarettes, OC = other combustibles, SLT = smokeless tobacco, Polyuse + Cigs is any product combination of three or more products that includes cigarettes, Polyuse no Cigs is any product combination of two or more products that does not include cigarettes.