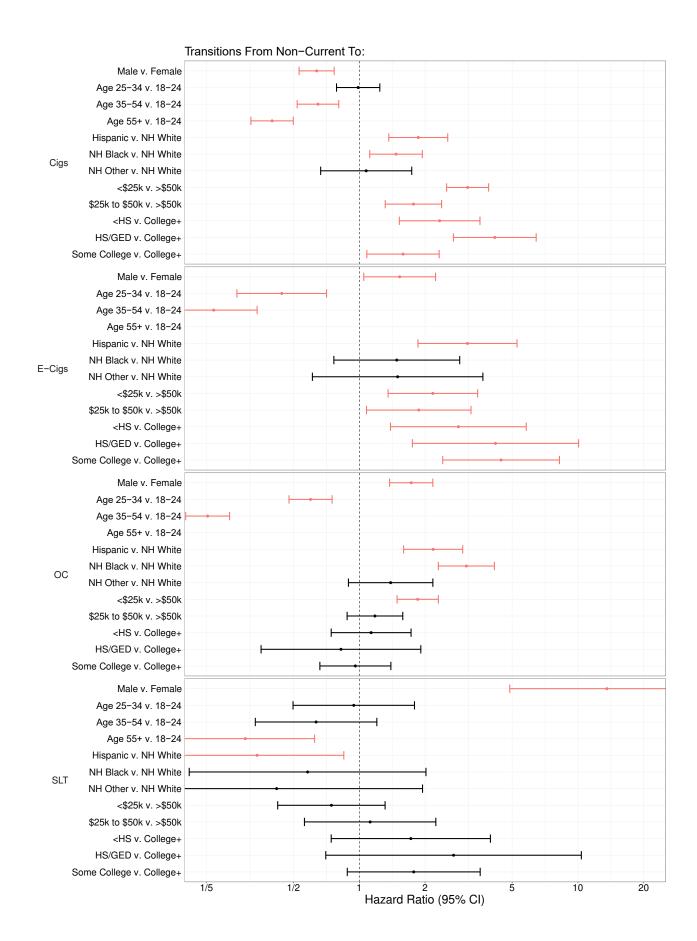

**Supplemental Figure 2.** Forest plots of HRs by selected sociodemographic groups for each allowed transition (from univariable models). Red HRs are significantly different from 1, and black HRs are not significantly different from 1 at a 0.05 significance level. NH: Non-Hispanic, HS: high school, OC: other combustibles, SLT: smokeless tobacco. Cigs = cigarettes, E-Cigs = e-cigarettes, OC = other combustibles, SLT = smokeless tobacco, Polyuse + Cigs is any product combination of three or more products that includes cigarettes, Polyuse no Cigs is any product combination of two or more products that does not include cigarettes.