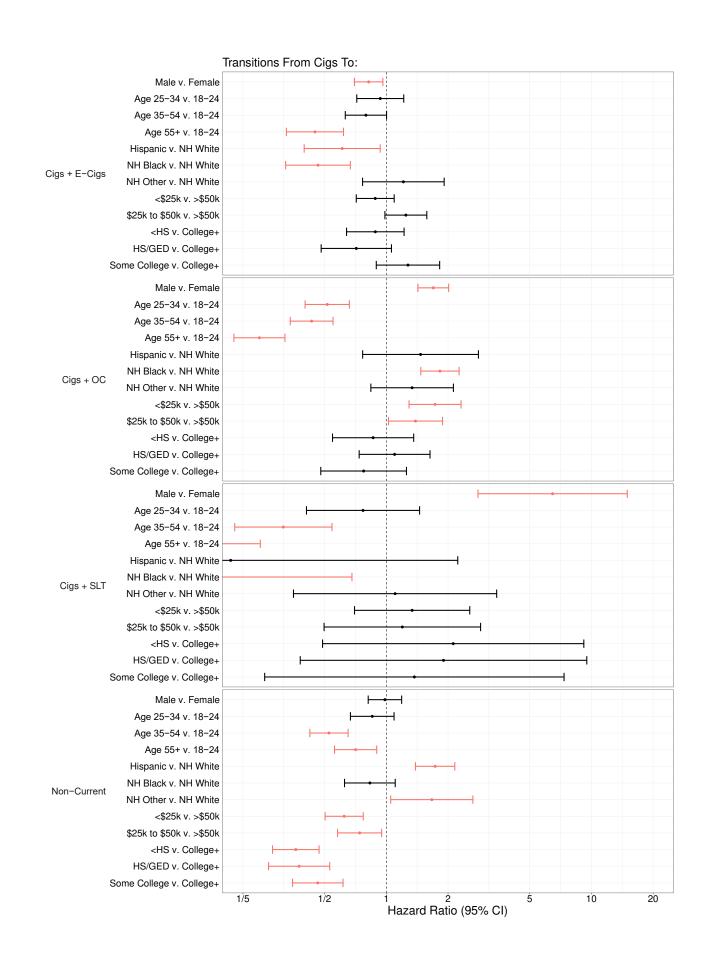

**Supplemental Figure 2.** Forest plots of HRs by selected sociodemographic groups for each allowed transition (from univariable models). Red HRs are significantly different from 1, and black HRs are not significantly different from 1 at a 0.05 significance level. NH: Non-Hispanic, HS: high school, OC: other combustibles, SLT: smokeless tobacco. Cigs = cigarettes, E-Cigs = e-cigarettes, OC = other combustibles, SLT = smokeless tobacco, Polyuse + Cigs is any product combination of three or more products that includes cigarettes, Polyuse no Cigs is any product combination of two or more products that does not include cigarettes.