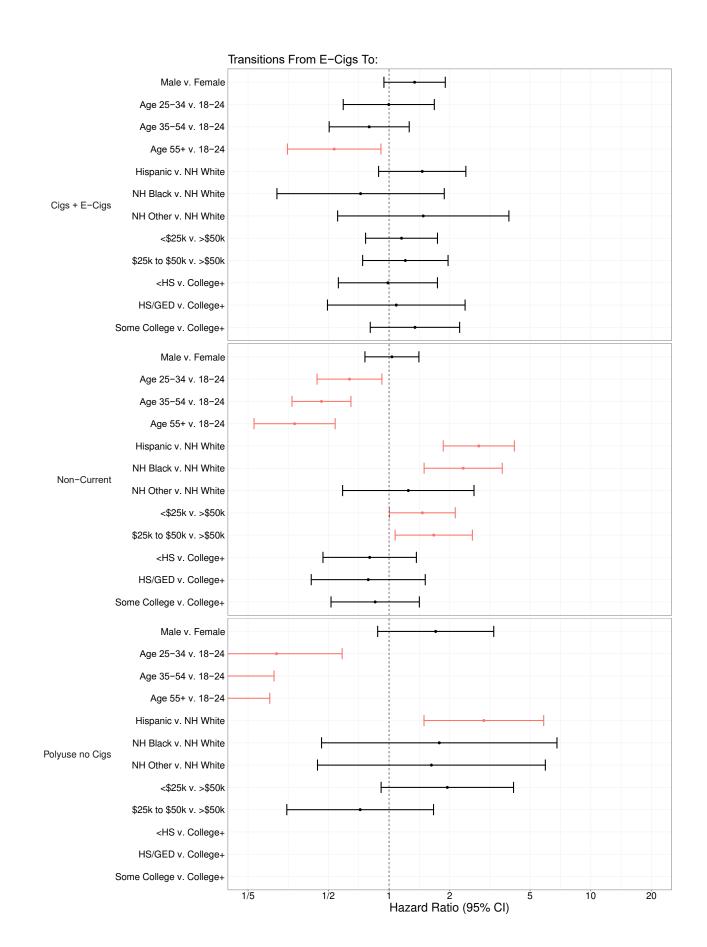

**Supplemental Figure 2.** Forest plots of HRs by selected sociodemographic groups for each allowed transition (from univariable models). Red HRs are significantly different from 1, and black HRs are not significantly different from 1 at a 0.05 significance level. NH: Non-Hispanic, HS: high school, OC: other combustibles, SLT: smokeless tobacco. Cigs = cigarettes, E-Cigs = e-cigarettes, OC = other combustibles, SLT = smokeless tobacco, Polyuse + Cigs is any product combination of three or more products that includes cigarettes, Polyuse no Cigs is any product combination of two or more products that does not include cigarettes.